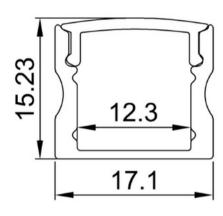

#### **Features**

- 17.1mm wide, 15.3mm deep
- Anodized aluminum finish
- Powder coating available for an additional cost
- Best for shelving, cabinetwork, cove lighting, and jewelry cases
- Suitable with most flexible or hard LED Strips
- Available with Opal Matte, Semi-Clear, or Clear cover
- Mounting Options: Plastic or Metal Clips, Magnets, Swivel Clips, VHB, and Suspended Steel Wire