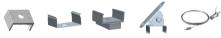

### **Mounting Options**

#### **Features**

- 17.1mm wide, 15.3mm deep
- Anodized aluminum finish
- Powder coating available for an additional cost
- Best for shelving, cabinetwork, cove lighting, and jewelry cases
- Suitable with most flexible or hard LED Strips
- Available with Opal Matte, Semi-Clear, or Clear cover
- Mounting Options: Plastic or Metal Clips, Magnets, Swivel Clips, VHB, and Suspended Steel Wire