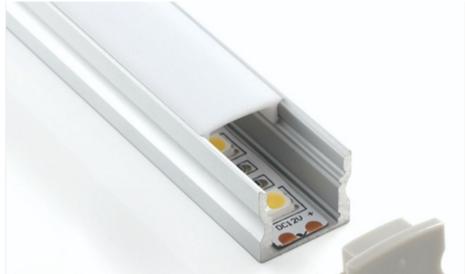

## AL04

Elevate your lighting aesthetics with Zortech LED's ALO4 square aluminum extrusion. This contemporary solution seamlessly incorporates LED strips, bringing a touch of sophistication and versatility to your space.

#### **Features**

- 17.1mm wide, 15.3mm deep
- Anodized aluminum finish
- Powder coating available for an additional cost
- Best for shelving, cabinetwork, cove lighting, and jewelry cases
- Suitable with most flexible or hard LED Strips
- Available with Opal Matte, Semi-Clear, or Clear cover
- Mounting Options: Plastic or Metal Clips, Magnets, Swivel Clips, VHB, and Suspended Steel Wire