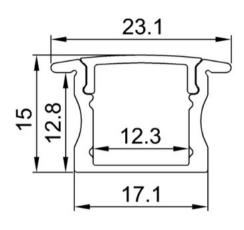

#### **Features**

- 23.1mm wide from top, 15mm deep
- Anodized aluminum finish
- Powder coating available for an additional cost
- Best for cabinets, shelving, walls, ideal for smooth clean lines
- Suitable with most flexible or hard LED Strips
- Available with Opal Matte, Semi-Clear, or Clear cover
- Mounting Options: Plastic or Metal Clips, Magnets, Swivel Clips, VHB, and Suspended Steel Wire