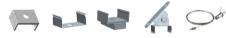

# **LED RECESSED EXTRUSION**

## **AL03**







Discover the future of lighting with Zortech LED's ALO3 recessed aluminum extrusion, a sleek and advanced solution designed to elegantly integrate LED strips, creating a seamless blend of modern design and captivating illumination.

#### **Features**

- 23.1mm wide from top, 15mm deep
- Anodized aluminum finish
- Powder coating available for an additional cost
- Best for cabinets, shelving, walls, ideal for smooth clean lines
- Suitable with most flexible or hard LED Strips
- Available with Opal Matte, Semi-Clear, or Clear cover
- Mounting Options: Plastic or Metal Clips, Magnets, Swivel Clips, VHB, and Suspended Steel Wire

#### **Lens Options**









Compatible with LED strips up to 12mm wide

### **Mounting Options**