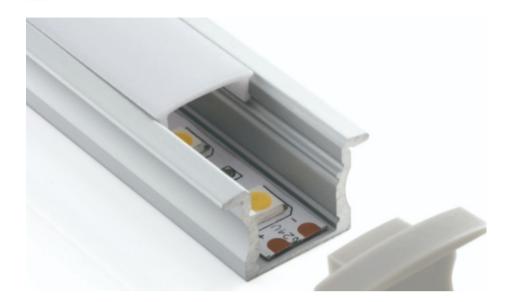

## **AL03**

Discover the future of lighting with Zortech LED's ALO3 recessed aluminum extrusion, a sleek and advanced solution designed to elegantly integrate LED strips, creating a seamless blend of modern design and captivating illumination.

#### **Features**

- 23.1mm wide from top, 15mm deep
- Anodized aluminum finish
- Powder coating available for an additional cost
- Best for cabinets, shelving, walls, ideal for smooth clean lines
- Suitable with most flexible or hard LED Strips
- Available with Opal Matte, Semi-Clear, or Clear cover
- Mounting Options: Plastic or Metal Clips, Magnets, Swivel Clips, VHB, and Suspended Steel Wire