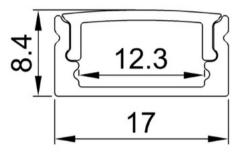

- 17.1mm wide, 8mm deep
- Anodized aluminum finish
- Powder coating available for an additional cost
- Best for cabinet work and shelving, our most popular extrusion
- Suitable with most flexible or hard LED Strips
- Available with Opal Matte, Semi-Clear, or Clear cover
- Mounting Options: Plastic or Metal Clips, Magnets, Swivel Clips, VHB, and Suspended Steel Wire