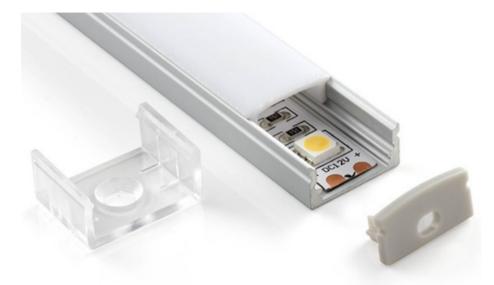

## LED SLIM EXTRUSION

CE S Year Warranty

Revolutionize your lighting design with Zortech LED's ALO2 slim aluminium extrusion, offering a contemporary and minimalist solution to seamlessly incorporate LED strips for a refined and captivating illumination experience.

- 17.1mm wide, 8mm deep
- Anodized aluminum finish
- Powder coating available for an additional cost
- Best for cabinet work and shelving, our most popular extrusion
- Suitable with most flexible or hard LED Strips
- Available with Opal Matte, Semi-Clear, or Clear cover
- Mounting Options: Plastic or Metal Clips, Magnets, Swivel Clips, VHB, and Suspended Steel Wire