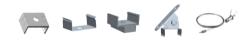

- 17.1mm wide, 8mm deep
- Anodized aluminum finish
- Powder coating available for an additional cost
- Best for cabinet work and shelving, our most popular extrusion
- Suitable with most flexible or hard LED Strips
- Available with Opal Matte, Semi-Clear, or Clear cover
- Mounting Options: Plastic or Metal Clips, Magnets, Swivel Clips, VHB, and Suspended Steel Wire