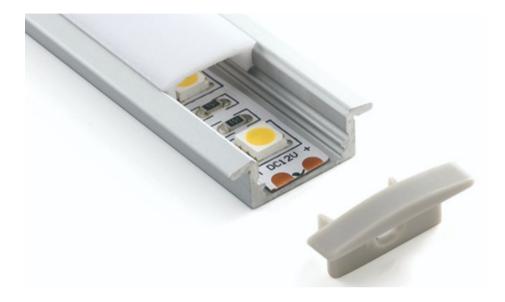

## AL01

Discover sleek illumination with the Zortech LED's ALO1 slim recessed aluminium extrusion, seamlessly integrating LED strips to create modern and stylish lighting solutions.

#### **Features**

- 23.2mm wide from top, 8mm deep
- Anodized aluminum finish
- Powder coating available for an additional cost
- Best for retail shelving, cabinetwork, and cove lighting
- Suitable with most flexible or hard LED Strips
- Available with Opal Matte, Semi-Clear, or Clear cover
- Mounting Options: Plastic or Metal Clips, Magnets, Swivel Clips, VHB, and Suspended Steel Wire

### **Lens Options**

**LED Engine Compatibility** 

Compatible with LED strips up to 12mm wide