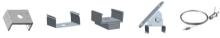

# LED SLIM RECESSED EXTRUSION

## AL01







Discover sleek illumination with the Zortech LED's ALO1 slim recessed aluminium extrusion, seamlessly integrating LED strips to create modern and stylish lighting solutions.

#### **Features**

- 23.2mm wide from top, 8mm deep
- Anodized aluminum finish
- Powder coating available for an additional cost
- Best for retail shelving, cabinetwork, and cove lighting
- Suitable with most flexible or hard LED Strips
- Available with Opal Matte, Semi-Clear, or Clear cover
- Mounting Options: Plastic or Metal Clips, Magnets, Swivel Clips, VHB, and Suspended Steel Wire

### **Lens Options**







**LED Engine Compatibility** 

Compatible with LED strips up to 12mm wide

#### **Mounting Options**