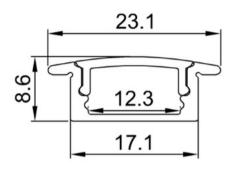

#### **Features**

- 23.2mm wide from top, 8mm deep
- Anodized aluminum finish
- Powder coating available for an additional cost
- Best for retail shelving, cabinetwork, and cove lighting
- Suitable with most flexible or hard LED Strips
- Available with Opal Matte, Semi-Clear, or Clear cover
- Mounting Options: Plastic or Metal Clips, Magnets, Swivel Clips, VHB, and Suspended Steel Wire