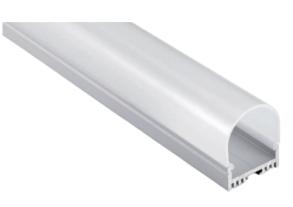

Experience the brilliance of Zortech LED's AL44 kit, featuring the RGB60 (5050 SMD LED, 60 LED/m) strip and AL44 aluminum extrusion. Effortlessly combine colourful RGB LED illumination with the sleek AL44 extrusion's domed design for a modern lighting solution that adds both style and efficiency to any setting.

•Standard Semi-Clear (Frosted) Cover, other options available •Comes with 2 end caps and 2 mounting clips, other mounting options are available upon request

·Variety of lead and wire options, at additional cost