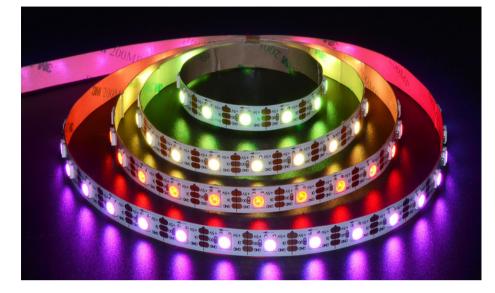

Experience the brilliance of Zortech LED's AL44 kit, featuring the RGB60 (5050 SMD LED, 60 LED/m) strip and AL44 aluminum extrusion. Effortlessly combine colourful RGB LED illumination with the sleek AL44 extrusion's domed design for a modern lighting solution that adds both style and efficiency to any setting.

Powered by the standard 5050 SMD LED Chip, this flexible LED is great for general lighting applications. Available in a wide range of LEDs/m and voltages.

**RGB** Colour Spectrum Lens Options **Mounting Options** R120/G240/B180 lms/m Lumens (RGB60) Electrical Input Voltage 12 VDC (Standard) 24 VDC (Standard) Power 14.4 W/m (RGB60) Consumption Wire Locking Tab, Small Locking Tab, Blunt Wire