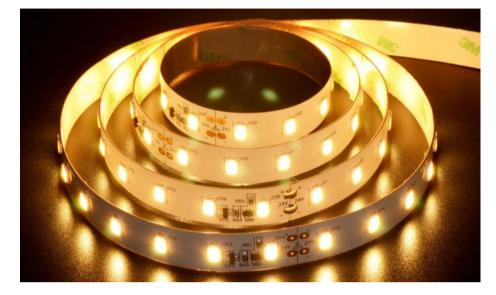

Illuminate with Zortech LED's AL44 kit, featuring the HLFS64 (3528 SMD LED, 64 LED/m) strip and AL44 aluminum extrusion. Seamlessly merge high efficiency illumination with the AL44 extrusion's domed design for a modern lighting solution that adds both style and practicality to any environment.

Powered by the standard 3528 SMD LED Chip, this flexible LED is great for super bright lighting applications. Available in a wide range of whites and multiple voltages.

Colour Temperature (K)

Wire

| 2700K 3000K 4000K 5000K      |                                       |  |
|------------------------------|---------------------------------------|--|
| Lens Options                 |                                       |  |
| $\bigcirc \bigcirc \bigcirc$ | $\bigcirc$                            |  |
| Mounting Options             |                                       |  |
|                              | a 🍂 🗩                                 |  |
| Lumens                       | 2100 lms/m (HLFS64)                   |  |
| Electrical                   |                                       |  |
| Input Voltage                | 24 VDC (Standard)<br>Constant Current |  |
| Power<br>Consumption         | 11.4 W/m (HLFS64)                     |  |