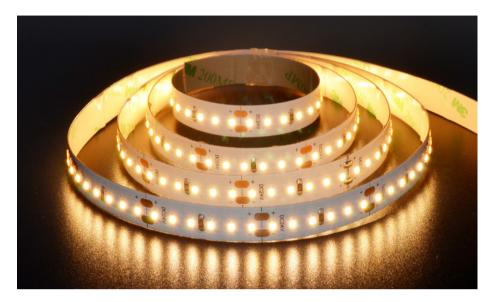

# 851144-FS180-VDC

Powered by the standard 2216 super small SMD LED Chip, this flexible LED is great for general lighting applications. Available in a wide range of whites and multiple voltages.

Experience the brilliance of Zortech LED's AL44 kit, featuring the FS180 (2216 SMD LED, 180 LED/m) strip and AL44 aluminum extrusion. Effortlessly combine high density LED illumination with the sleek AL44 extrusion's domed design for a modern lighting solution that adds both style and efficiency to any setting.

### **Product Details**

| Part Number     | FS180                                                              |
|-----------------|--------------------------------------------------------------------|
| Width           | 10mm wide, 5m spool                                                |
| LED Count/m     | 180 LEDs/m (FS180)                                                 |
| Cuttable Length | 17mm (FS180 12 VDC)<br>35mm (FS180 24 VDC)                         |
| CRI             | >90+ (FS180)                                                       |
| IP Rating       | IP20, IP65, IP67, IP68                                             |
| Lifespan        | 50,000 hours (with recommended mounting to metal or glass surface) |

Lumens 1200 lms/m (FS180)