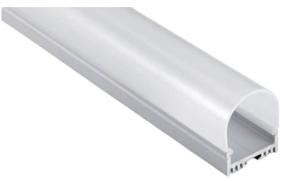

# 851144-FS180-VDC

Powered by the standard 2216 super small SMD LED Chip, this flexible LED is great for general lighting applications. Available in a wide range of whites and multiple voltages.

Experience the brilliance of Zortech LED's AL44 kit, featuring the FS180 (2216 SMD LED, 180 LED/m) strip and AL44 aluminum extrusion. Effortlessly combine high density LED illumination with the sleek AL44 extrusion's domed design for a modern lighting solution that adds both style and efficiency to any setting.

### **Lens Options**

## **Mounting Options**

- ·Standard Semi-Clear (Frosted) Cover, other options available
- •Comes with 2 end caps and 2 mounting clips, other mounting options are available upon request
- ·Variety of lead and wire options, at additional cost