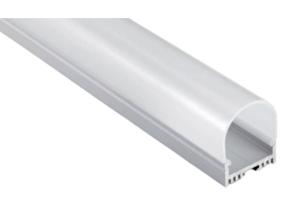

Experience the brilliance of Zortech LED's AL44 kit, featuring the COB14 (0603 SMD LED, 528 COB LED/m) strip and AL44 aluminum extrusion. Effortlessly combine seamless LED illumination with the sleek AL44 extrusion's domed design for a modern lighting solution that adds both style and efficiency to any setting.

•Standard Semi-Clear (Frosted) Cover, other options available •Comes with 2 end caps and 2 mounting clips, other mounting options are available upon request

·Variety of lead and wire options, at additional cost