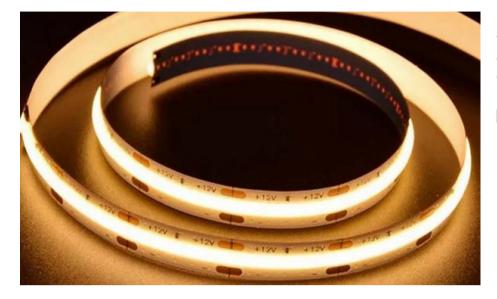

Experience the brilliance of Zortech LED's AL44 kit, featuring the COB14 (0603 SMD LED, 528 COB LED/m) strip and AL44 aluminum extrusion. Effortlessly combine seamless LED illumination with the sleek AL44 extrusion's domed design for a modern lighting solution that adds both style and efficiency to any setting.

Powered by the standard COB 0603 LED Chip, this flexible LED is great for continuous lighting applications. Available in a wide range of colours and multiple wattages.

Colour Temperature (K)

| 2700K 3000K 4000K 5000K<br>3500K |                                                       |  |
|----------------------------------|-------------------------------------------------------|--|
| Lens Options                     |                                                       |  |
| $\bigcirc \bigcirc$              | $\bigcirc$                                            |  |
| Mounting Options                 |                                                       |  |
|                                  |                                                       |  |
| Lumens                           | 1400 lms/m (COB14)                                    |  |
| Electrical                       |                                                       |  |
| Input Voltage                    | 24 VDC (COB14)                                        |  |
| Power<br>Consumption             | 14 W/m (COB14)                                        |  |
| Wire                             | Barrel, Locking Tab, Small<br>Locking Tab, Blunt Wire |  |