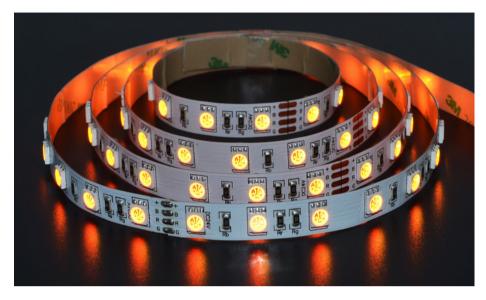

# 851143-RGBW60-VDC

Powered by the standard 5050 SMD LED Chip, this flexible LED is great for general lighting applications. Available in a wide range of colours and multiple wattages.

Experience the brilliance of Zortech LED's AL43 kit, featuring the RGBW60 (5050 SMD LED, 60 LED/m) strip and AL43 aluminum extrusion. Effortlessly combine versatile colourful RGBW LED illumination with the sleek AL43 extrusion's slim design for a modern lighting solution that adds both style and efficiency to any setting.

R60/G120/B75/W495 Lumens Ims/m (RGBW60)