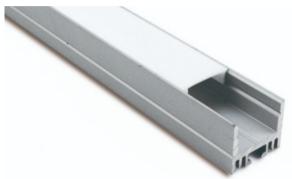

# 851143-RGBW60-VDC

Powered by the standard 5050 SMD LED Chip, this flexible LED is great for general lighting applications. Available in a wide range of colours and multiple wattages.

Experience the brilliance of Zortech LED's AL43 kit, featuring the RGBW60 (5050 SMD LED, 60 LED/m) strip and AL43 aluminum extrusion. Effortlessly combine versatile colourful RGBW LED illumination with the sleek AL43 extrusion's slim design for a modern lighting solution that adds both style and efficiency to any setting.

## **Mounting Options**

| Part Number     | RGBW60                                                             |
|-----------------|--------------------------------------------------------------------|
| Width           | 12mm wide, 5m spool                                                |
| LED Count/m     | 60 LED/m (RGBW60)                                                  |
| Cuttable Length | 200mm (RGBW60)                                                     |
| CRI             | >70+ (RW60)                                                        |
| IP Rating       | IP20, IP65, IP67, IP68                                             |
| Lifespan        | 50,000 hours (with recommended mounting to metal or glass surface) |