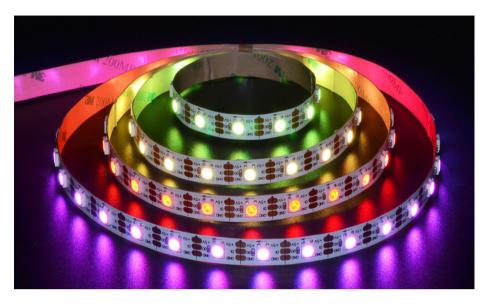

## 851143-RGB60-VDC

Powered by the standard 5050 SMD LED Chip, this flexible LED is great for general lighting applications. Available in a wide range of LEDs/m and voltages.

**RGB Colour Spectrum** 

Experience the brilliance of Zortech LED's AL43 kit, featuring the RGB60 (5050 SMD LED, 60 LED/m) strip and AL43 aluminum extrusion. Effortlessly combine colourful RGB LED illumination with the sleek AL43 extrusion's slim design for a modern lighting solution that adds both style and efficiency to any setting.