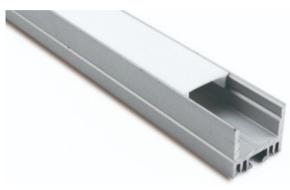

Experience the brilliance of Zortech LED's AL43 kit, featuring the FS180 (2216 SMD LED, 180 LED/m) strip and AL43 aluminum extrusion. Effortlessly combine high density LED illumination with the sleek AL43 extrusion's slim design for a modern lighting solution that adds both style and efficiency to any setting.

•Standard Semi-Clear (Frosted) Cover, other options available •Comes with 2 end caps and 2 mounting clips, other mounting options are available upon request

·Variety of lead and wire options, at additional cost