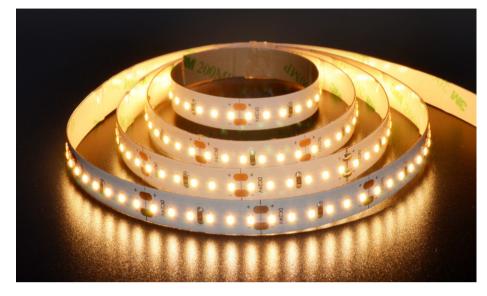

Experience the brilliance of Zortech LED's AL43 kit, featuring the FS180 (2216 SMD LED, 180 LED/m) strip and AL43 aluminum extrusion. Effortlessly combine high density LED illumination with the sleek AL43 extrusion's slim design for a modern lighting solution that adds both style and efficiency to any setting.

| Product Details |                                                                    |
|-----------------|--------------------------------------------------------------------|
| Part Number     | FS180                                                              |
| Width           | 10mm wide, 5m spool                                                |
| LED Count/m     | 180 LEDs/m (FS180)                                                 |
| Cuttable Length | 17mm (FS180 12 VDC)<br>35mm (FS180 24 VDC)                         |
| CRI             | >90+ (FS180)                                                       |
| IP Rating       | IP20, IP65, IP67, IP68                                             |
| Lifespan        | 50,000 hours (with recommended mounting to metal or glass surface) |

Powered by the standard 2216 super small SMD LED Chip, this flexible LED is great for general lighting applications. Available in a wide range of whites and multiple voltages.

Colour Temperature (K)

| ▲ ▲ ▲ ▲<br>2700K 3000K 4000K 5000K<br>3500K |                                                       |  |
|---------------------------------------------|-------------------------------------------------------|--|
| Lens Options                                |                                                       |  |
| $\bigcirc \bigcirc \bigcirc$                | $\bigcirc$                                            |  |
| Mounting Options                            |                                                       |  |
| (A)                                         |                                                       |  |
| Lumens                                      | 1200 lms/m (FS180)                                    |  |
| Electrical                                  |                                                       |  |
| Input Voltage                               | 12 VDC (FS180)<br>24 VDC (FS180)                      |  |
| Power<br>Consumption                        | 14.4 W/m (FS180)                                      |  |
| Wire                                        | Barrel, Locking Tab, Small<br>Locking Tab, Blunt Wire |  |