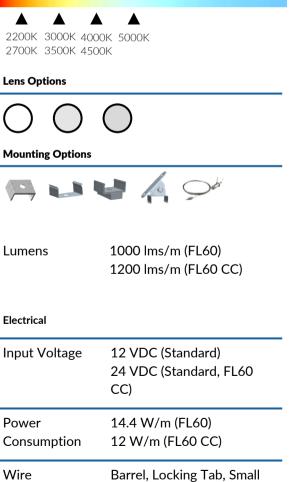

•Standard Semi-Clear (Frosted) Cover, other options available •Comes with 2 end caps and 2 mounting clips, other mounting options are available upon request

·Variety of lead and wire options, at additional cost

| Product Details |                                                                    |
|-----------------|--------------------------------------------------------------------|
| Part Number     | FL60, FL60 CC                                                      |
| Width           | 10mm wide, 5m spool                                                |
| LED Count/m     | 60 LED/m (FL60, FL60 CC)                                           |
| Cuttable Length | 50mm (FL60, FL60 CC)                                               |
| CRI             | >80+ (FL60 CC)<br>>90+ (FL60)                                      |
| IP Rating       | IP20, IP65, IP67, IP68                                             |
| Lifespan        | 50,000 hours (with recommended mounting to metal or glass surface) |

Powered by the standard 5050 standard SMD LED Chip, this flexible LED is great for general lighting applications. Available in a wide range of whites and multiple voltages.

Colour Temperature (K)

Locking Tab, Blunt Wire