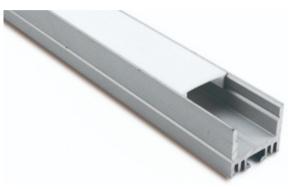

Experience the brilliance of Zortech LED's AL43 kit, featuring the FL60 (5050 SMD LED, 60 LED/m) strip and AL43 aluminum extrusion. Effortlessly combine LED illumination with the sleek AL43 extrusion's slim design for a modern lighting solution that adds both style and efficiency to any setting.

•Standard Semi-Clear (Frosted) Cover, other options available •Comes with 2 end caps and 2 mounting clips, other mounting options are available upon request

·Variety of lead and wire options, at additional cost