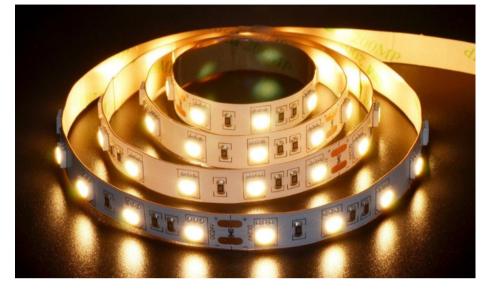

Experience the brilliance of Zortech LED's AL43 kit, featuring the FL60 (5050 SMD LED, 60 LED/m) strip and AL43 aluminum extrusion. Effortlessly combine LED illumination with the sleek AL43 extrusion's slim design for a modern lighting solution that adds both style and efficiency to any setting.

Powered by the standard 5050 standard SMD LED Chip, this flexible LED is great for general lighting applications. Available in a wide range of whites and multiple voltages.

Colour Temperature (K)

Locking Tab, Blunt Wire