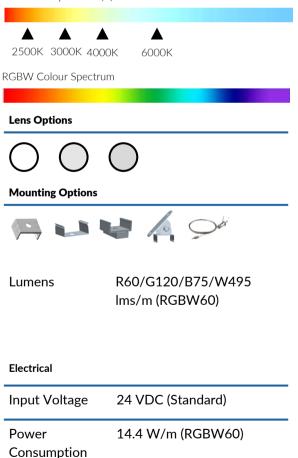

| Product Details |                                                                    |
|-----------------|--------------------------------------------------------------------|
| Part Number     | RGBW60                                                             |
| Width           | 12mm wide, 5m spool                                                |
| LED Count/m     | 60 LED/m (RGBW60)                                                  |
| Cuttable Length | 200mm (RGBW60)                                                     |
| CRI             | >70+ (RW60)                                                        |
| IP Rating       | IP20, IP65, IP67, IP68                                             |
| Lifespan        | 50,000 hours (with recommended mounting to metal or glass surface) |

Powered by the standard 5050 SMD LED Chip, this flexible LED is great for general lighting applications. Available in a wide range of colours and multiple wattages.

Colour Temperature (K)

Tab, Blunt Wire