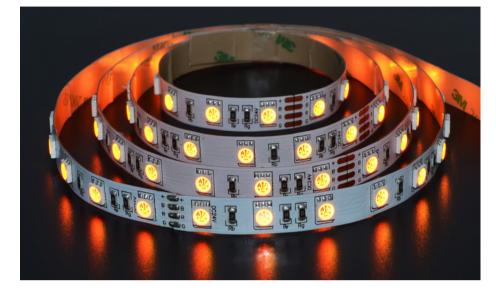

Experience the brilliance of Zortech LED's AL18 kit, featuring the RGBW60 (5050 SMD LED, 60 LED/m) strip and AL18 aluminum extrusion. Effortlessly combine versatile colourful RGBW LED illumination with the sleek AL18 extrusion's low ceiling design for a stunning lighting solution that adds both style and efficiency to any setting.

Powered by the standard 5050 SMD LED Chip, this flexible LED is great for general lighting applications. Available in a wide range of colours and multiple wattages.

Colour Temperature (K)

Tab, Blunt Wire

| Product Details |                                                                    |
|-----------------|--------------------------------------------------------------------|
| Part Number     | RGBW60                                                             |
| Width           | 12mm wide, 5m spool                                                |
| LED Count/m     | 60 LED/m (RGBW60)                                                  |
| Cuttable Length | 200mm (RGBW60)                                                     |
| CRI             | >70+ (RW60)                                                        |
| IP Rating       | IP20, IP65, IP67, IP68                                             |
| Lifespan        | 50,000 hours (with recommended mounting to metal or glass surface) |