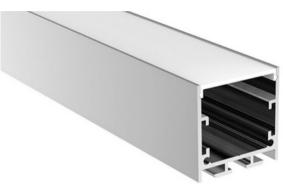

Experience the brilliance of Zortech LED's AL18 kit, featuring the RGBW60 (5050 SMD LED, 60 LED/m) strip and AL18 aluminum extrusion. Effortlessly combine versatile colourful RGBW LED illumination with the sleek AL18 extrusion's low ceiling design for a stunning lighting solution that adds both style and efficiency to any setting.

•Standard Semi-Clear (Frosted) Cover, other options available •Comes with 2 end caps and 2 mounting clips, other mounting options are available upon request

·Variety of lead and wire options, at additional cost