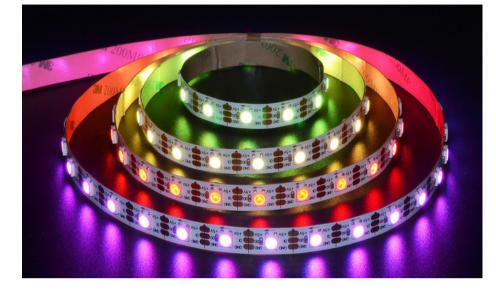

Experience the brilliance of Zortech LED's AL18 kit, featuring the RGB60 (5050 SMD LED, 60 LED/m) strip and AL18 aluminum extrusion. Effortlessly combine colourful RGB LED illumination with the sleek AL18 extrusion's low ceiling design for a stunning lighting solution that adds both style and efficiency to any setting.

Powered by the standard 5050 SMD LED Chip, this flexible LED is great for general lighting applications. Available in a wide range of LEDs/m and voltages.

**RGB** Colour Spectrum

Lens Options **Mounting Options** 📦 🖬 🐴 🕬 R120/G240/B180 lms/m Lumens (RGB60) Electrical Input Voltage 12 VDC (Standard) 24 VDC (Standard) Power 14.4 W/m (RGB60) Consumption Wire Locking Tab, Small Locking Tab, Blunt Wire