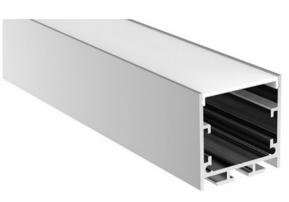

Experience the brilliance of Zortech LED's AL18 kit, featuring the RGB60 (5050 SMD LED, 60 LED/m) strip and AL18 aluminum extrusion. Effortlessly combine colourful RGB LED illumination with the sleek AL18 extrusion's low ceiling design for a stunning lighting solution that adds both style and efficiency to any setting.

•Standard Semi-Clear (Frosted) Cover, other options available •Comes with 2 end caps and 2 mounting clips, other mounting options are available upon request

 $\cdot Variety$  of lead and wire options, at additional cost