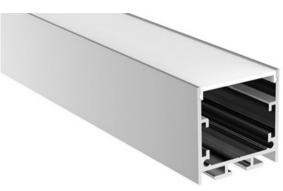

Illuminate with Zortech LED's AL18 kit, featuring the HLFS64 (3528 SMD LED, 64 LED/m) strip and AL18 aluminum extrusion. Seamlessly merge high efficiency illumination with the AL18 extrusion's low ceiling design for a modern lighting solution that adds both style and practicality to any environment.

•Standard Semi-Clear (Frosted) Cover, other options available •Comes with 2 end caps and 2 mounting clips, other mounting options are available upon request

 $\cdot Variety$  of lead and wire options, at additional cost