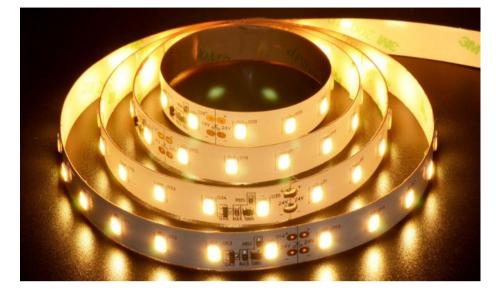

Illuminate with Zortech LED's AL18 kit, featuring the HLFS64 (3528 SMD LED, 64 LED/m) strip and AL18 aluminum extrusion. Seamlessly merge high efficiency illumination with the AL18 extrusion's low ceiling design for a modern lighting solution that adds both style and practicality to any environment.

Powered by the standard 3528 SMD LED Chip, this flexible LED is great for super bright lighting applications. Available in a wide range of whites and multiple voltages.

Colour Temperature (K)

| ▲ ▲ ▲<br>2700K 3000K 4000K 5000K |                                                       |  |
|----------------------------------|-------------------------------------------------------|--|
| Lens Options                     |                                                       |  |
| $\bigcirc \bigcirc \bigcirc$     | $\bigcirc$                                            |  |
| Mounting Options                 |                                                       |  |
| <b>(1</b> )                      |                                                       |  |
| Lumens                           | 2100 lms/m (HLFS64)                                   |  |
| Electrical                       |                                                       |  |
| Input Voltage                    | 24 VDC (Standard)<br>Constant Current                 |  |
| Power<br>Consumption             | 11.4 W/m (HLFS64)                                     |  |
| Wire                             | Barrel, Locking Tab, Small<br>Locking Tab, Blunt Wire |  |