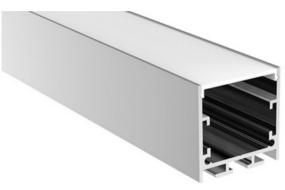

Experience the brilliance of Zortech LED's AL18 kit, featuring the FS180 (2216 SMD LED, 180 LED/m) strip and AL18 aluminum extrusion. Effortlessly combine high density LED illumination with the sleek AL18 extrusion's low ceiling design for a stunning lighting solution that adds both style and efficiency to any setting.

Standard Semi-Clear (Frosted) Cover, other options available
Comes with 2 end caps and 2 mounting clips, other mounting options are available upon request

 $\cdot Variety$  of lead and wire options, at additional cost