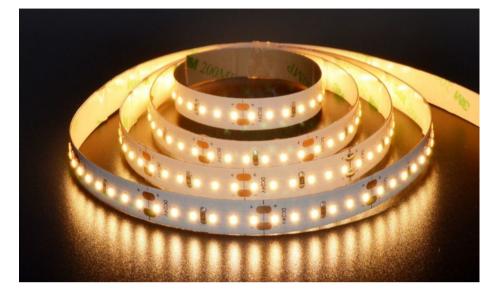

Experience the brilliance of Zortech LED's AL18 kit, featuring the FS180 (2216 SMD LED, 180 LED/m) strip and AL18 aluminum extrusion. Effortlessly combine high density LED illumination with the sleek AL18 extrusion's low ceiling design for a stunning lighting solution that adds both style and efficiency to any setting.

Powered by the standard 2216 super small SMD LED Chip, this flexible LED is great for general lighting applications. Available in a wide range of whites and multiple voltages.

Colour Temperature (K)

| 2700K 3000K 4000K 5000K      |                                                       |  |
|------------------------------|-------------------------------------------------------|--|
| Lens Options                 |                                                       |  |
| $\bigcirc \bigcirc \bigcirc$ | $\bigcirc$                                            |  |
| Mounting Options             |                                                       |  |
|                              |                                                       |  |
| Lumens                       | 1200 lms/m (FS180)                                    |  |
| Electrical                   |                                                       |  |
| Input Voltage                | 12 VDC (FS180)<br>24 VDC (FS180)                      |  |
| Power<br>Consumption         | 14.4 W/m (FS180)                                      |  |
| Wire                         | Barrel, Locking Tab, Small<br>Locking Tab, Blunt Wire |  |