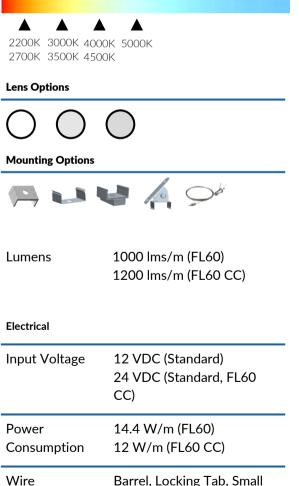

•Standard Semi-Clear (Frosted) Cover, other options available •Comes with 2 end caps and 2 mounting clips, other mounting options are available upon request

·Variety of lead and wire options, at additional cost

Powered by the standard 5050 standard SMD LED Chip, this flexible LED is great for general lighting applications. Available in a wide range of whites and multiple voltages.

Colour Temperature (K)

Barrel, Locking Tab, Small Locking Tab, Blunt Wire