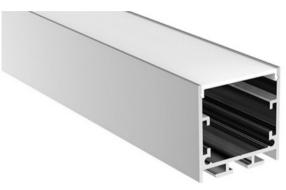

Experience the brilliance of Zortech LED's AL18 kit, featuring the FL60 (5050 SMD LED, 60 LED/m) strip and AL18 aluminum extrusion. Effortlessly combine LED illumination with the sleek AL18 extrusion's low ceiling design for a stunning lighting solution that adds both style and efficiency to any setting.

•Standard Semi-Clear (Frosted) Cover, other options available •Comes with 2 end caps and 2 mounting clips, other mounting options are available upon request

·Variety of lead and wire options, at additional cost