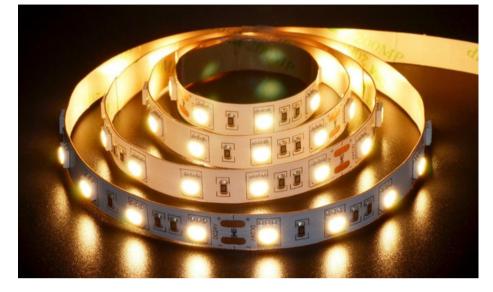

Experience the brilliance of Zortech LED's AL18 kit, featuring the FL60 (5050 SMD LED, 60 LED/m) strip and AL18 aluminum extrusion. Effortlessly combine LED illumination with the sleek AL18 extrusion's low ceiling design for a stunning lighting solution that adds both style and efficiency to any setting.

Powered by the standard 5050 standard SMD LED Chip, this flexible LED is great for general lighting applications. Available in a wide range of whites and multiple voltages.

Colour Temperature (K)

Barrel, Locking Tab, Small Locking Tab, Blunt Wire