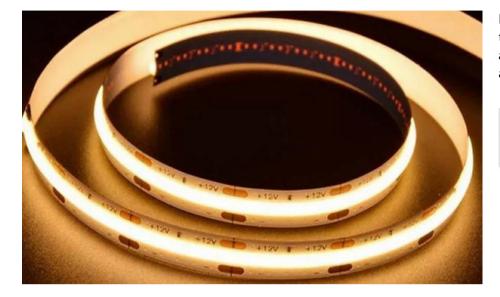

Experience the brilliance of Zortech LED's AL18 kit, featuring the COB14 (0603 SMD LED, 528 COB LED/m) strip and AL18 aluminum extrusion. Effortlessly combine seamless LED illumination with the sleek AL18 extrusion's low ceiling design for a stunning lighting solution that adds both style and efficiency to any setting

Powered by the standard COB 0603 LED Chip, this flexible LED is great for continuous lighting applications. Available in a wide range of colours and multiple wattages.

Colour Temperature (K)

| 2700K 3000K 4000K 5000K<br>3500K |                                                       |  |
|----------------------------------|-------------------------------------------------------|--|
| Lens Options                     |                                                       |  |
| $\bigcirc \bigcirc$              | $\bigcirc$                                            |  |
| Mounting Options                 |                                                       |  |
|                                  |                                                       |  |
| Lumens                           | 1400 lms/m (COB14)                                    |  |
| Electrical                       |                                                       |  |
| Input Voltage                    | 24 VDC (COB14)                                        |  |
| Power<br>Consumption             | 14 W/m (COB14)                                        |  |
| Wire                             | Barrel, Locking Tab, Small<br>Locking Tab, Blunt Wire |  |