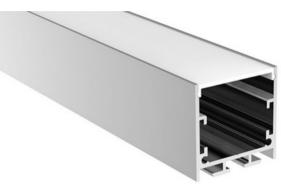

Experience the brilliance of Zortech LED's AL18 kit, featuring the COB14 (0603 SMD LED, 528 COB LED/m) strip and AL18 aluminum extrusion. Effortlessly combine seamless LED illumination with the sleek AL18 extrusion's low ceiling design for a stunning lighting solution that adds both style and efficiency to any setting

•Standard Semi-Clear (Frosted) Cover, other options available •Comes with 2 end caps and 2 mounting clips, other mounting options are available upon request

 $\cdot Variety$  of lead and wire options, at additional cost