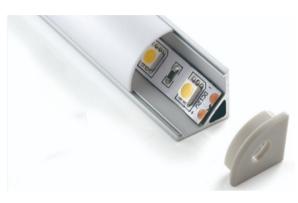

Experience the brilliance of Zortech LED's AL06 kit, featuring the RGB60 (5050 SMD LED, 60 LED/m) strip and AL06 aluminum extrusion. Effortlessly combine colourful RGB LED illumination with the sleek AL06 extrusion's sleek 45-degree design for a stunning lighting solution that adds both style and efficiency to any setting.

•Standard Semi-Clear (Frosted) Cover, other options available •Comes with 2 end caps and 2 mounting clips, other mounting options are available upon request

·Variety of lead and wire options, at additional cost