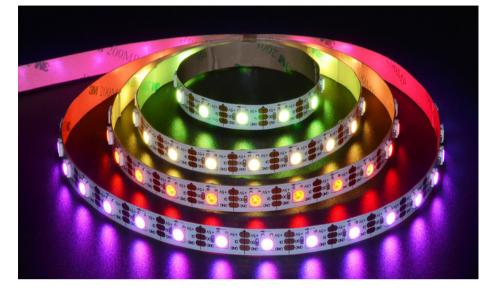

Experience the brilliance of Zortech LED's AL06 kit, featuring the RGB60 (5050 SMD LED, 60 LED/m) strip and AL06 aluminum extrusion. Effortlessly combine colourful RGB LED illumination with the sleek AL06 extrusion's sleek 45-degree design for a stunning lighting solution that adds both style and efficiency to any setting.

Powered by the standard 5050 SMD LED Chip, this flexible LED is great for general lighting applications. Available in a wide range of LEDs/m and voltages.

**RGB** Colour Spectrum Lens Options **Mounting Options** 📦 🖬 🔏 🕬 R120/G240/B180 lms/m Lumens (RGB60) Electrical 12 VDC (Standard) Input Voltage 24 VDC (Standard) Power 14.4 W/m (RGB60) Consumption Wire Locking Tab, Small Locking