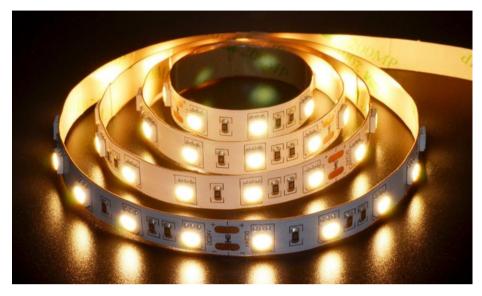

# 851106-FL60-VDC

Powered by the standard 5050 standard SMD LED Chip, this flexible LED is great for general lighting applications. Available in a wide range of whites and multiple voltages.

Experience the brilliance of Zortech LED's AL06 kit, featuring the FL60 (5050 SMD LED, 60 LED/m) strip and AL06 aluminum extrusion. Effortlessly combine LED illumination with the sleek AL06 extrusion's sleek 45-degree design for a stunning lighting solution that adds both style and efficiency to any setting.