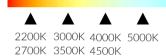

# 851106-FL60-VDC





Powered by the standard 5050 standard SMD LED Chip, this flexible LED is great for general lighting applications. Available in a wide range of whites and multiple voltages.



Experience the brilliance of Zortech LED's AL06 kit, featuring the FL60 (5050 SMD LED, 60 LED/m) strip and AL06 aluminum extrusion. Effortlessly combine LED illumination with the sleek AL06 extrusion's sleek 45-degree design for a stunning lighting solution that adds both style and efficiency to any setting.

- ·Standard Semi-Clear (Frosted) Cover, other options available
- •Comes with 2 end caps and 2 mounting clips, other mounting options are available upon request
- ·Variety of lead and wire options, at additional cost

Colour Temperature (K)



## **Lens Options**







### **Mounting Options**









# **Product Details**

| Part Number     | FL60, FL60 CC                                                      |
|-----------------|--------------------------------------------------------------------|
| Width           | 10mm wide, 5m spool                                                |
| LED Count/m     | 60 LED/m (FL60, FL60 CC)                                           |
| Cuttable Length | 50mm (FL60, FL60 CC)                                               |
| CRI             | >80+ (FL60 CC)<br>>90+ (FL60)                                      |
| IP Rating       | IP20, IP65, IP67, IP68                                             |
| Lifespan        | 50,000 hours (with recommended mounting to metal or glass surface) |

L