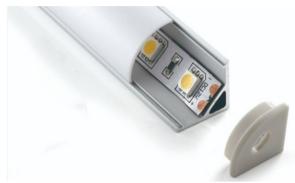

# 851106-FL60-VDC





Powered by the standard 5050 standard SMD LED Chip, this flexible LED is great for general lighting applications. Available in a wide range of whites and multiple voltages.



Experience the brilliance of Zortech LED's AL06 kit, featuring the FL60 (5050 SMD LED, 60 LED/m) strip and AL06 aluminum extrusion. Effortlessly combine LED illumination with the sleek AL06 extrusion's sleek 45-degree design for a stunning lighting solution that adds both style and efficiency to any setting.

- ·Standard Semi-Clear (Frosted) Cover, other options available
- •Comes with 2 end caps and 2 mounting clips, other mounting options are available upon request
- ·Variety of lead and wire options, at additional cost

Colour Temperature (K)



## **Lens Options**







### **Mounting Options**









# **Product Details**

| Part Number     | FL60, FL60 CC                                                      |
|-----------------|---------------------------------------------------