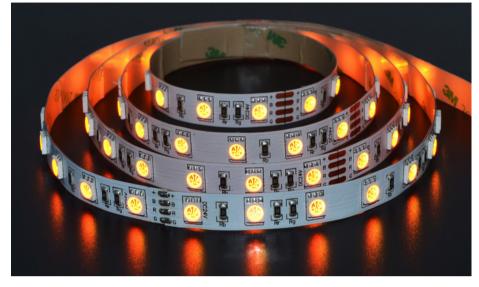

Experience the brilliance of Zortech LED's AL04 kit, featuring the RGBW60 (5050 SMD LED, 60 LED/m) strip and AL04 aluminum extrusion. Effortlessly combine versatile colourful RGBW LED illumination with the sleek AL04 square extrusion for a stunning lighting solution that adds both style and efficiency to any setting.

Powered by the standard 5050 SMD LED Chip, this flexible LED is great for general lighting applications. Available in a wide range of colours and multiple wattages.

Colour Temperature (K)

| 2500K 3000K 4000             | ОК 6000К                            |  |
|------------------------------|-------------------------------------|--|
| RGBW Colour Spectrum         |                                     |  |
|                              |                                     |  |
| Lens Options                 |                                     |  |
| $\bigcirc \bigcirc \bigcirc$ |                                     |  |
| Mounting Options             |                                     |  |
|                              |                                     |  |
| Lumens                       | R60/G120/B75/W495<br>lms/m (RGBW60) |  |
| Electrical                   |                                     |  |
| Input Voltage                | 24 VDC (Standard)                   |  |
| Power<br>Consumption         | 14.4 W/m (RGBW60)                   |  |
| Wire                         | Locking Tab, Small Locking          |  |