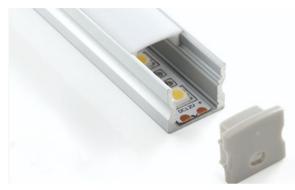

Experience the brilliance of Zortech LED's AL04 kit, featuring the RGBW60 (5050 SMD LED, 60 LED/m) strip and AL04 aluminum extrusion. Effortlessly combine versatile colourful RGBW LED illumination with the sleek AL04 square extrusion for a stunning lighting solution that adds both style and efficiency to any setting.

•Standard Semi-Clear (Frosted) Cover, other options available •Comes with 2 end caps and 2 mounting clips, other mounting options are available upon request

·Variety of lead and wire options, at additional cost