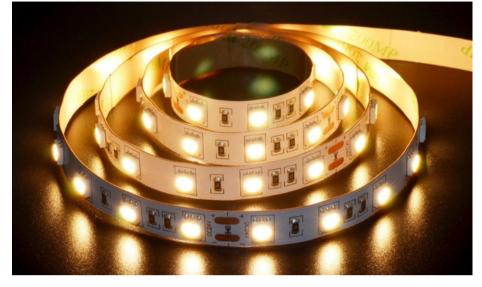

Experience the brilliance of Zortech LED's AL04 kit, featuring the FL60 (5050 SMD LED, 60 LED/m) strip and AL04 aluminum extrusion. Effortlessly combine LED illumination with the sleek AL04 square extrusion for a stunning lighting solution that adds both style and efficiency to any setting.

Powered by the standard 5050 standard SMD LED Chip, this flexible LED is great for general lighting applications. Available in a wide range of whites and multiple voltages.

Colour Temperature (K)

| 2200K 3000K 4000K 5000K<br>2700K 3500K 4500K |                                                    |  |
|----------------------------------------------|----------------------------------------------------|--|
| Lens Options                                 |                                                    |  |
| $\bigcirc \bigcirc$                          | $\bigcirc$                                         |  |
| Mounting Options                             |                                                    |  |
|                                              |                                                    |  |
| Lumens                                       | 1000 lms/m (FL60)<br>1200 lms/m (FL60 CC)          |  |
| Electrical                                   |                                                    |  |
| Input Voltage                                | 12 VDC (Standard)<br>24 VDC (Standard, FL60<br>CC) |  |
| Power<br>Consumption                         | 14.4 W/m (FL60)<br>12 W/m (FL60 CC)                |  |
| Wire                                         | Barrel, Locking Tab, Small                         |  |