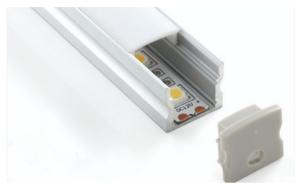

Experience the brilliance of Zortech LED's AL04 kit, featuring the FL60 (5050 SMD LED, 60 LED/m) strip and AL04 aluminum extrusion. Effortlessly combine LED illumination with the sleek AL04 square extrusion for a stunning lighting solution that adds both style and efficiency to any setting.

•Standard Semi-Clear (Frosted) Cover, other options available •Comes with 2 end caps and 2 mounting clips, other mounting options are available upon request

·Variety of lead and wire options, at additional cost