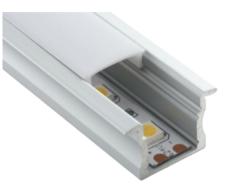

Experience the brilliance of Zortech LED's AL03 kit, featuring the RGB60 (5050 SMD LED, 60 LED/m) strip and AL03 aluminum extrusion. Effortlessly combine colourful RGB LED illumination with the sleek AL03 square recessed extrusion for a stunning lighting solution that adds both style and efficiency to any setting.

•Standard Semi-Clear (Frosted) Cover, other options available •Comes with 2 end caps and 2 mounting clips, other mounting options are available upon request

 $\cdot Variety$  of lead and wire options, at additional cost