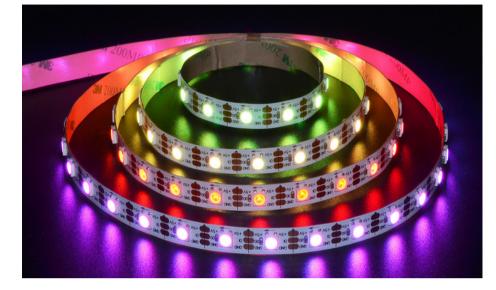

Experience the brilliance of Zortech LED's AL03 kit, featuring the RGB60 (5050 SMD LED, 60 LED/m) strip and AL03 aluminum extrusion. Effortlessly combine colourful RGB LED illumination with the sleek AL03 square recessed extrusion for a stunning lighting solution that adds both style and efficiency to any setting.

Powered by the standard 5050 SMD LED Chip, this flexible LED is great for general lighting applications. Available in a wide range of LEDs/m and voltages.

**RGB** Colour Spectrum

| Lens Options         |                                               |  |
|----------------------|-----------------------------------------------|--|
| $\bigcirc \bigcirc$  | 0                                             |  |
| Mounting Options     |                                               |  |
|                      |                                               |  |
| Lumens               | R120/G240/B180 lms/m<br>(RGB60)               |  |
| Electrical           |                                               |  |
| Input Voltage        | 12 VDC (Standard)<br>24 VDC (Standard)        |  |
| Power<br>Consumption | 14.4 W/m (RGB60)                              |  |
| Wire                 | Locking Tab, Small Locking<br>Tab, Blunt Wire |  |