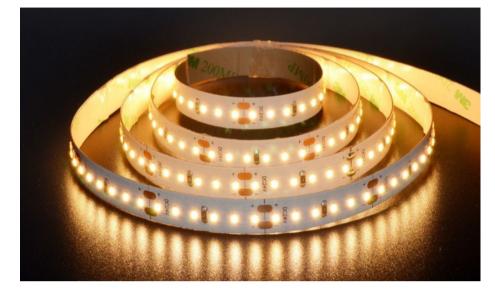

Experience the brilliance of Zortech LED's AL03 kit, featuring the FS180 (2216 SMD LED, 180 LED/m) strip and AL03 aluminum extrusion. Effortlessly combine high density LED illumination with the sleek AL03 square recessed extrusion for a stunning lighting solution that adds both style and efficiency to any setting.

| Product Details |                                                                    |
|-----------------|--------------------------------------------------------------------|
| Part Number     | FS180                                                              |
| Width           | 10mm wide, 5m spool                                                |
| LED Count/m     | 180 LEDs/m (FS180)                                                 |
| Cuttable Length | 17mm (FS180 12 VDC)<br>35mm (FS180 24 VDC)                         |
| CRI             | >90+ (FS180)                                                       |
| IP Rating       | IP20, IP65, IP67, IP68                                             |
| Lifespan        | 50,000 hours (with recommended mounting to metal or glass surface) |

Powered by the standard 2216 super small SMD LED Chip, this flexible LED is great for general lighting applications. Available in a wide range of whites and multiple voltages.

Colour Temperature (K)

| 2700K 3000K 4000K 5000K<br>3500K |                                                       |  |
|----------------------------------|-------------------------------------------------------|--|
| Lens Options                     |                                                       |  |
| $\bigcirc \bigcirc \bigcirc$     | $\bigcirc$                                            |  |
| Mounting Options                 |                                                       |  |
|                                  |                                                       |  |
| Lumens                           | 1200 lms/m (FS180)                                    |  |
| Electrical                       |                                                       |  |
| Input Voltage                    | 12 VDC (FS180)<br>24 VDC (FS180)                      |  |
| Power<br>Consumption             | 14.4 W/m (FS180)                                      |  |
| Wire                             | Barrel, Locking Tab, Small<br>Locking Tab, Blunt Wire |  |