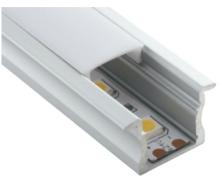

Experience the brilliance of Zortech LED's AL03 kit, featuring the FS180 (2216 SMD LED, 180 LED/m) strip and AL03 aluminum extrusion. Effortlessly combine high density LED illumination with the sleek AL03 square recessed extrusion for a stunning lighting solution that adds both style and efficiency to any setting.

•Standard Semi-Clear (Frosted) Cover, other options available •Comes with 2 end caps and 2 mounting clips, other mounting options are available upon request

 $\cdot Variety$  of lead and wire options, at additional cost