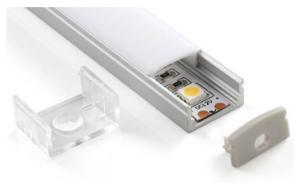

Experience the brilliance of Zortech LED's ALO2 kit, featuring the FS180 (2216 SMD LED, 180 LED/m) strip and ALO2 aluminum extrusion. Effortlessly combine high density LED illumination with the sleek ALO2 extrusion for a stunning lighting solution that adds both style and efficiency to any setting.

•Standard Semi-Clear (Frosted) Cover, other options available •Comes with 2 end caps and 2 mounting clips, other mounting options are available upon request

·Variety of lead and wire options, at additional cost