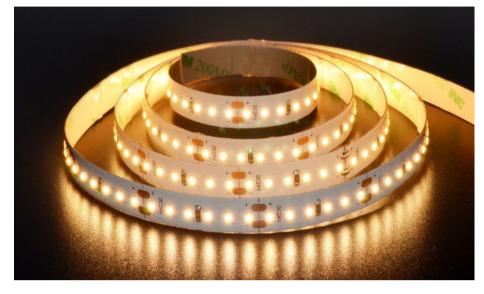

Experience the brilliance of Zortech LED's ALO2 kit, featuring the FS180 (2216 SMD LED, 180 LED/m) strip and ALO2 aluminum extrusion. Effortlessly combine high density LED illumination with the sleek ALO2 extrusion for a stunning lighting solution that adds both style and efficiency to any setting.

| Product Details |                                                                    |
|-----------------|--------------------------------------------------------------------|
| Part Number     | FS180                                                              |
| Width           | 10mm wide, 5m spool                                                |
| LED Count/m     | 180 LEDs/m (FS180)                                                 |
| Cuttable Length | 17mm (FS180 12 VDC)<br>35mm (FS180 24 VDC)                         |
| CRI             | >90+ (FS180)                                                       |
| IP Rating       | IP20, IP65, IP67, IP68                                             |
| Lifespan        | 50,000 hours (with recommended mounting to metal or glass surface) |

Powered by the standard 2216 super small SMD LED Chip, this flexible LED is great for general lighting applications. Available in a wide range of whites and multiple voltages.

Colour Temperature (K)

| 2700K 3000K 4000K 5000K<br>3500K |                                                       |  |
|----------------------------------|-------------------------------------------------------|--|
| Lens Options                     |                                                       |  |
| $\bigcirc \bigcirc \bigcirc$     | $\bigcirc$                                            |  |
| Mounting Options                 |                                                       |  |
|                                  |                                                       |  |
| Lumens                           | 1200 lms/m (FS180)                                    |  |
| Electrical                       |                                                       |  |
| Input Voltage                    | 12 VDC (FS180)<br>24 VDC (FS180)                      |  |
| Power<br>Consumption             | 14.4 W/m (FS180)                                      |  |
| Wire                             | Barrel, Locking Tab, Small<br>Locking Tab, Blunt Wire |  |