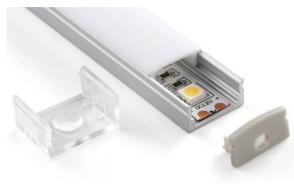

Experience the brilliance of Zortech LED's AL02 kit, featuring the FL60 (5050 SMD LED, 60 LED/m) strip and AL02 aluminum extrusion. Effortlessly combine LED illumination with the sleek AL02 extrusion for a stunning lighting solution that adds both style and efficiency to any setting.

•Standard Semi-Clear (Frosted) Cover, other options available •Comes with 2 end caps and 2 mounting clips, other mounting options are available upon request

·Variety of lead and wire options, at additional cost