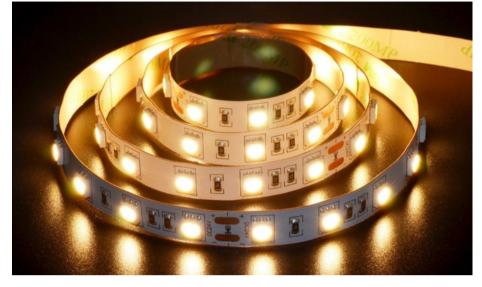

Experience the brilliance of Zortech LED's AL02 kit, featuring the FL60 (5050 SMD LED, 60 LED/m) strip and AL02 aluminum extrusion. Effortlessly combine LED illumination with the sleek AL02 extrusion for a stunning lighting solution that adds both style and efficiency to any setting.

| Product Details |                                                                    |
|-----------------|--------------------------------------------------------------------|
| Part Number     | FL60, FL60 CC                                                      |
| Width           | 10mm wide, 5m spool                                                |
| LED Count/m     | 60 LED/m (FL60, FL60 CC)                                           |
| Cuttable Length | 50mm (FL60, FL60 CC)                                               |
| CRI             | >80+ (FL60 CC)<br>>90+ (FL60)                                      |
| IP Rating       | IP20, IP65, IP67, IP68                                             |
| Lifespan        | 50,000 hours (with recommended mounting to metal or glass surface) |

Powered by the standard 5050 standard SMD LED Chip, this flexible LED is great for general lighting applications. Available in a wide range of whites and multiple voltages.

Colour Temperature (K)

| 2200K 3000K 4000K 5000K<br>2700K 3500K 4500K |                                                    |  |
|----------------------------------------------|----------------------------------------------------|--|
| Lens Options                                 |                                                    |  |
| $\bigcirc \bigcirc$                          | $\bigcirc$                                         |  |
| Mounting Options                             |                                                    |  |
|                                              |                                                    |  |
| Lumens                                       | 1000 lms/m (FL60)<br>1200 lms/m (FL60 CC)          |  |
| Electrical                                   |                                                    |  |
| Input Voltage                                | 12 VDC (Standard)<br>24 VDC (Standard, FL60<br>CC) |  |
| Power<br>Consumption                         | 14.4 W/m (FL60)<br>12 W/m (FL60 CC)                |  |
| Wire                                         | Barrel, Locking Tab, Small                         |  |