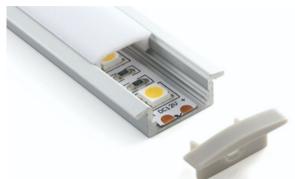

# 851101-FL60-VDC

Powered by the standard 5050 standard SMD LED Chip, this flexible LED is great for general lighting applications. Available in a wide range of whites and multiple voltages.

Experience the brilliance of Zortech LED's AL01 kit, featuring the FL60 (5050 SMD LED, 60 LED/m) strip and AL01 aluminum extrusion. Effortlessly combine LED illumination with the sleek AL01 recessed extrusion for a stunning lighting solution that adds both style and efficiency to any setting.

## **Lens Options**

## **Mounting Options**