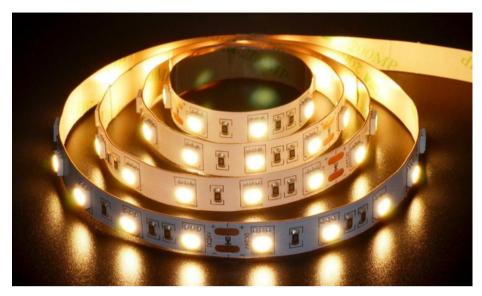

# 851101-FL60-VDC

Powered by the standard 5050 standard SMD LED Chip, this flexible LED is great for general lighting applications. Available in a wide range of whites and multiple voltages.

Experience the brilliance of Zortech LED's AL01 kit, featuring the FL60 (5050 SMD LED, 60 LED/m) strip and AL01 aluminum extrusion. Effortlessly combine LED illumination with the sleek AL01 recessed extrusion for a stunning lighting solution that adds both style and efficiency to any setting.