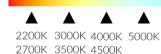

# 851101-FL60-VDC





Powered by the standard 5050 standard SMD LED Chip, this flexible LED is great for general lighting applications. Available in a wide range of whites and multiple voltages.



Experience the brilliance of Zortech LED's AL01 kit, featuring the FL60 (5050 SMD LED, 60 LED/m) strip and AL01 aluminum extrusion. Effortlessly combine LED illumination with the sleek AL01 recessed extrusion for a stunning lighting solution that adds both style and efficiency to any setting.

- ·Standard Semi-Clear (Frosted) Cover, other options available
- ·Comes with 2 end caps and 2 mounting clips, other mounting options are available upon request
- ·Variety of lead and wire options, at additional cost

Colour Temperature (K)



## **Lens Options**







## **Mounting Options**









### **Product Details**

| Part Number     | FL60, FL60 CC                                                      |
|-----------------|--------------------------------------------------------------------|
| Width           | 10mm wide, 5m spool                                                |
| LED Count/m     | 60 LED/m (FL60, FL60 CC)                                           |
| Cuttable Length | 50mm (FL60, FL60 CC)                                               |
| CRI             | >80+ (FL60 CC)<br>>90+ (FL60)                                      |
| IP Rating       | IP20, IP65, IP67, IP68                                             |
| Lifespan        | 50,000 hours (with recommended mounting to metal or glass surface) |