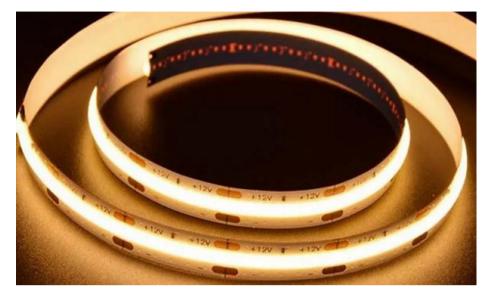

Experience the brilliance of Zortech LED's AL01 kit, featuring the COB14 (0603 SMD LED, 528 COB LED/m) strip and AL01 aluminum extrusion. Effortlessly combine seamless LED illumination with the sleek AL01 recessed extrusion for a stunning lighting solution that adds both style and efficiency to any setting.

Powered by the standard COB 0603 LED Chip, this flexible LED is great for continuous lighting applications. Available in a wide range of colours and multiple wattages.

Colour Temperature (K)

| 2700K 3000K 4000K 5000K<br>3500K |                            |  |
|----------------------------------|----------------------------|--|
| Lens Options                     |                            |  |
| $\bigcirc \bigcirc \bigcirc$     | $\bigcirc$                 |  |
| Mounting Options                 |                            |  |
|                                  |                            |  |
| Lumens                           | 1400 lms/m (COB14)         |  |
| Electrical                       |                            |  |
| Input Voltage                    | 24 VDC (COB14)             |  |
| Power<br>Consumption             | 14 W/m (COB14)             |  |
| Wire                             | Barrel, Locking Tab, Small |  |