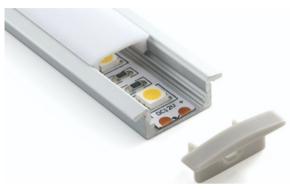

Experience the brilliance of Zortech LED's AL01 kit, featuring the COB14 (0603 SMD LED, 528 COB LED/m) strip and AL01 aluminum extrusion. Effortlessly combine seamless LED illumination with the sleek AL01 recessed extrusion for a stunning lighting solution that adds both style and efficiency to any setting.

•Standard Semi-Clear (Frosted) Cover, other options available •Comes with 2 end caps and 2 mounting clips, other mounting options are available upon request

 $\cdot Variety$  of lead and wire options, at additional cost