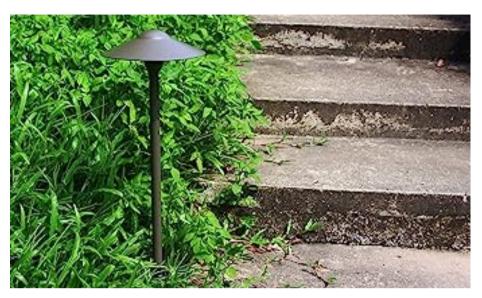

#### **APPLICATIONS:**

• Accent lighting for paths, stairways, downlighting in flower beds and more.