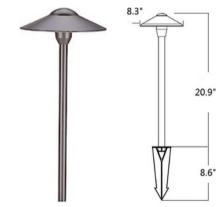

#### **Product Specifications**

| -                |                                   |               |                  |
|------------------|-----------------------------------|---------------|------------------|
| Part Number      | 850534                            | Lumens        | 360 lms          |
| ССТ              | 3000K Warm White                  |               |                  |
| Fixture Colour   | Matte Black and Transparent       | Electrical    |                  |
| Fixture Material | Aluminum Body and Clear Glass     | Electrical    |                  |
|                  |                                   | Input Voltage | 12 VDC           |
| Dimensions       | 210mm x 530mm, 210mm stake length |               |                  |
|                  |                                   | Power         | 3 W              |
| IP Rating        | IP65                              | Consumption   |                  |
| Lifespan         | 50,000 hours                      | Bulb          | G4 Bulb Included |