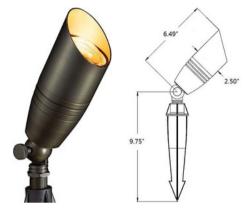

#### **Product Specifications**

| ·                |                                  |               |                      |
|------------------|----------------------------------|---------------|----------------------|
| Part Number      | 850533                           | Lumens        | 360 lms              |
| ССТ              | 2700K Soft White                 | Electrical    |                      |
| Fixture Colour   | Matte Black                      | Electrical    |                      |
|                  |                                  | Input Voltage | 12 VDC               |
| Fixture Material | Brass                            |               |                      |
|                  |                                  | Power         | 4 W                  |
| Dimensions       | 63mm x 165mm, 247mm stake length | Consumption   |                      |
| IP Rating        | IP65                             | Wire          | 3 ft pre-wired leads |
| Lifespan         | 50,000 hours                     | Bulb          | MR16 Bulb Included   |