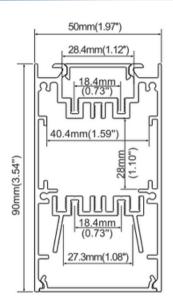

#### **Features**

- 50mm wide, 90mm deep
- Anodized aluminum finish
- Powder coating available for an additional cost
- Best for accent lighting, pendant installation
- Suitable with most flexible or hard LED Strips
- Available with Opal Matte, Clear, or Semi-Clear cover
- Mounting Options: Plastic or Metal Clips, Magnets, Swivel Clips, VHB, and Suspended Steel Wire

#### **Lens Options**

Compatible with LED strips up to 14mm wide