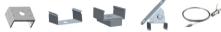

# LED DEEP PENDANT EXTRUSION

## AL5090





Experience dynamic lighting with Zortech LED's AL5090 deep pendant aluminum extrusion. Seamlessly blend LED strips for a versatile and captivating lighting solution that adds both style and depth to your space.

#### **Features**

- 50mm wide, 90mm deep
- Anodized aluminum finish
- Powder coating available for an additional cost
- Best for accent lighting, pendant installation
- Suitable with most flexible or hard LED Strips
- Available with Opal Matte, Clear, or Semi-Clear cover
- Mounting Options: Plastic or Metal Clips, Magnets, Swivel Clips, VHB, and Suspended Steel Wire



#### **Lens Options**









Compatible with LED strips up to 14mm wide

### **Mounting Options**