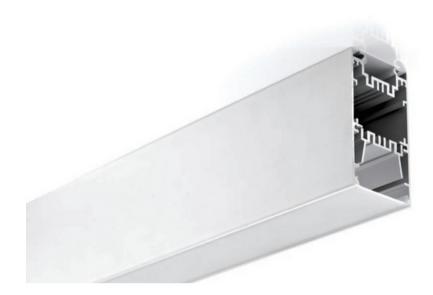

# LED DEEP PENDANT EXTRUSION

## AL5090

Experience dynamic lighting with Zortech LED's AL5090 deep pendant aluminum extrusion. Seamlessly blend LED strips for a versatile and captivating lighting solution that adds both style and depth to your space.

#### **Features**

- 50mm wide, 90mm deep
- Anodized aluminum finish
- Powder coating available for an additional cost
- Best for accent lighting, pendant installation
- Suitable with most flexible or hard LED Strips
- Available with Opal Matte, Clear, or Semi-Clear cover
- Mounting Options: Plastic or Metal Clips, Magnets, Swivel Clips, VHB, and Suspended Steel Wire