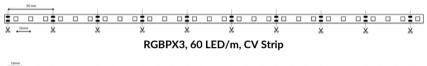

RGBPX1, 60 LED/m, CV Strip

Colour Temperature (K)

**RGB Colour Spectrum** 

\*Requires specific controller and programming.

## Product Details

| Part Number     | RGBPX1, RGBPX3 RGBPX6                                                                             | Control Chip<br>Options | WS2811<br>UCS1903                                     |
|-----------------|---------------------------------------------------------------------------------------------------|-------------------------|-------------------------------------------------------|
| Width           | 10mm wide, 5m spool                                                                               |                         | SM16703 *Other Control IC Available                   |
| LED Count/m     | 60 LED/m (Standard) Control ea LED (RGBPX1) Control 3 LED grp (RGBPX3) Control 6 LED grp (RGBPX6) | Electrical              |                                                       |
| Cuttable Length | 16mm (RGBPX1)<br>50mm (RGBPX3)<br>100mm (RGBPX6)                                                  | Input Voltage           | 5 VDC (RGBPX1)<br>12 VDC (RGBPX3)<br>24 VDC (RGBPX6)  |
| CRI             | >70+ (Standard)                                                                                   | Power<br>Consumption    | 10 W/m (RGBPX1)<br>14 W/m (RGBPX3)                    |
| IP Rating       | IP20, IP67                                                                                        |                         | 14 W/m (RGBPX6)                                       |
| Lifespan        | 50,000 hours (with recommended mounting to metal or glass surface)                                | Wire                    | Barrel, Locking Tab, Small<br>Locking Tab, Blunt Wire |