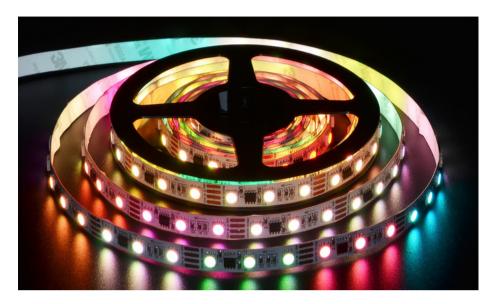

## RGB Pixel (PX1/PX3/PX6)

Unleash your creativity with our RGB Pixel 5050 SMD flexible LED strip lights. Each set of pixels can be individually controlled, offering limitless dynamic lighting effects and animations. From stunning visual displays to captivating lighting shows, these advanced LED strips bring your imagination to life, making any space truly unforgettable.

RGBPX1, 60 LED/m, CV Strip

Colour Temperature (K)

**RGB Colour Spectrum** 

\*Requires specific controller and programming.