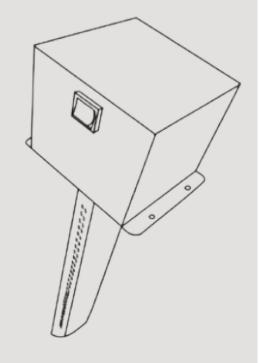

#### MOUNTING

Mark and drill (using hole saw) a 4 inch (10cm) hole into air duct. Place UV595 LEDs inside air duct and fasten body to duct using 4 screws provided.

UV595 and 395 reduces biological contaminants such as bacteria, mold and allergens in indoor air using UVC light. The system is installed in the duct work of the central air system.