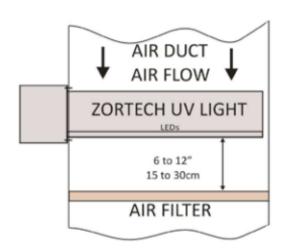

#### INSTALLATION INSTRUCTIONS

UV595 and 395 is typically installed on the supply side of air duct approximately 6 to 12 inches (15 to 30cm) before the existing air filtration system.

UV595 and 395 LED strip should be aimed towards existing filter. Beam angle is 120°, however is invisible and harmful to eyes.

#### MOUNTING

Mark and drill (using hole saw) a 4 inch (10cm) hole into air duct. Place UV595 LEDs inside air duct and fasten body to duct using 4 screws provided.

UV595 and 395 reduces biological contaminants such as bacteria, mold and allergens in indoor air using UVC light. The system is installed in the duct work of the central air system.