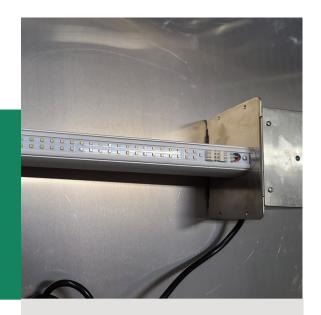

#### INSTALLATION INSTRUCTIONS

UV595 and 395 is typically installed on the supply side of air duct approximately 6 to 12 inches (15 to 30cm) before the existing air filtration system.

UV595 and 395 LED strip should be aimed towards existing filter. Beam angle is 120°, however is invisible and harmful to eyes.

Note: UV595 and 395 has on/off power switch and LED indicator, illuminated when power is on and power is applied to the LED circuit board.

#### MOUNTING

Mark and drill (using hole saw) a 4 inch (10cm) hole into air duct. Place UV595 LEDs inside air duct and fasten body to duct using 4 screws provided.

UV595 and 395 reduces biological contaminants such as bacteria, mold and allergens in indoor air using UVC light. The system is installed in the duct work of the central air system.