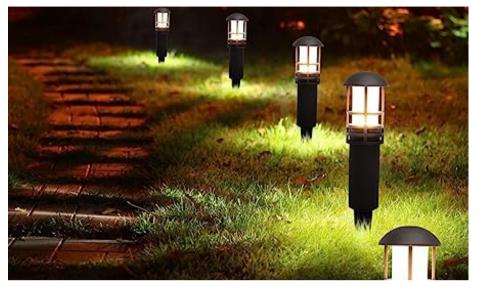

#### **APPLICATIONS:**

• Accent light for outdoor features such as pathways, stair ways, bushes, trees and garden features.

### BENEFITS

- Low power consumption
- Water resistant
- Low maintenance