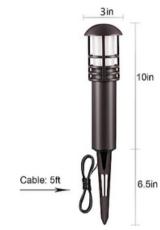

#### **Product Specifications**

| Part Number             | 230660                                   | Lumens<br>CRI        | 150 lms<br>>80+ |
|-------------------------|------------------------------------------|----------------------|-----------------|
| ССТ                     | 3000K Warm White                         |                      |                 |
| Fixture Colour          | Brown                                    | Electrical           |                 |
| Fixture Material        | Aluminum                                 |                      |                 |
|                         |                                          | Input Voltage        | 12 VDC          |
|                         |                                          |                      |                 |
| Dimensions              | 76mm x 254mm, 165mm stake length         |                      |                 |
| Dimensions              | 76mm x 254mm, 165mm stake length         | Power                | 3 W             |
| Dimensions<br>IP Rating | 76mm x 254mm, 165mm stake length<br>IP65 | Power<br>Consumption | 3 W             |