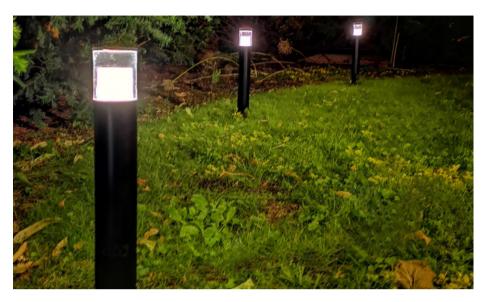

## **APPLICATIONS:**

• Accent light for outdoor features such as pathways, stair ways, bushes, trees and garden features.

### **Product Specifications**

| Part Number      | 230659                           |
|------------------|----------------------------------|
| ССТ              | 3000K Warm White                 |
| Fixture Colour   | Black and Clear                  |
| Fixture Material | Aluminum and Acrylic             |
| Dimensions       | 76mm x 365mm, 213mm stake length |
| IP Rating        | IP65                             |
| Lifespan         | 50,000 hours                     |