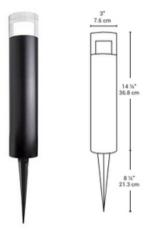

### **Product Specifications**

| Part Number      | 230659                           |
|------------------|----------------------------------|
| ССТ              | 3000K Warm White                 |
| Fixture Colour   | Black and Clear                  |
| Fixture Material | Aluminum and Acrylic             |
| Dimensions       | 76mm x 365mm, 213mm stake length |
| IP Rating        | IP65                             |
| Lifespan         | 50,000 hours                     |