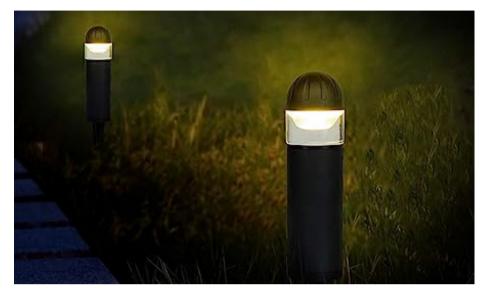

# LED ROUND LANDSCAPE FIXTURE

230651 - Specification Sheet

## **APPLICATIONS:**

• Accent light for outdoor features such as pathways, stair ways, bushes, trees and garden features.

### **Product Specifications**

| Part Number      | 230651                           |
|------------------|----------------------------------|
| ССТ              | 3000K Warm White                 |
| Fixture Colour   | Matte Black                      |
| Fixture Material | Aluminum Body and Clear Glass    |
| Dimensions       | 56mm x 205mm, 165mm stake length |
| IP Rating        | IP44                             |
| Lifespan         | 50,000 hours                     |