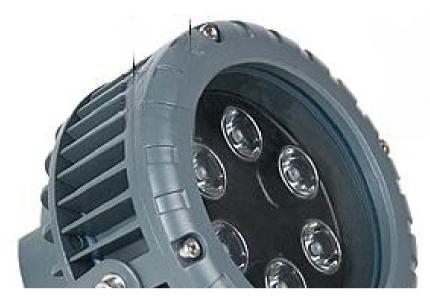

### **Product Specifications**

| Part Number      | 230650                            |
|------------------|-----------------------------------|
| ССТ              | RGB, 3000K Warm White             |
| Fixture Colour   | Grey Finish                       |
| Fixture Material | Aluminum Alloy and Tempered Glass |
| Dimensions       | 150 x 135mm                       |
| IP Rating        | IP65                              |
| Lifespan         | 50,000 hours                      |

#### **BENEFITS**

- Low power consumption
- Water resistant
- Low maintenance

| Beam Angles          | 25°, 45°, 60°, 90°                      |
|----------------------|-----------------------------------------|
| Electrical           |                                         |
| Input Voltage        | 24 VDC                                  |
| Power<br>Consumption | 36 W                                    |
| Environment          | -20°C to +70°C<br>External Power Supply |
| Remark               | Direct Replacement                      |