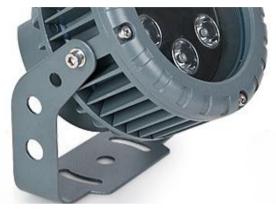

### **Product Specifications**

| Part Number      | 230650                            |
|------------------|-----------------------------------|
| ССТ              | RGB, 3000K Warm White             |
| Fixture Colour   | Grey Finish                       |
| Fixture Material | Aluminum Alloy and Tempered Glass |
| Dimensions       | 150 x 135mm                       |
| IP Rating        | IP65                              |
| Lifespan         | 50,000 hours                      |

#### **BENEFITS**

- Low power consumption
- Water resistant
- Low maintenance

| Beam Angles          | 25°, 45°, 60°, 90°                      |
|----------------------|-----------------------------------------|
| Electrical           |                                         |
| Input Voltage        | 24 VDC                                  |
| Power<br>Consumption | 36 W                                    |
| Environment          | -20°C to +70°C<br>External Power Supply |
| Remark               | Direct Replacement                      |