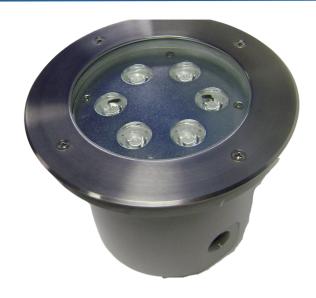

## **FEATURES:**

- Stainless 304 steel trim ring
- ABS inground sleeve
- IP67 rated for damp and wet locations

### **Product Specifications**

| Part Number      | 230649                           |
|------------------|----------------------------------|
| ССТ              | RGB, 3000K Warm White            |
| Fixture Colour   | Silver Trim                      |
| Fixture Material | Aluminum and 304 Stainless Steel |
| Dimensions       | 85 x 35mm                        |
| IP Rating        | IP67                             |
| Lifespan         | 50,000 hours                     |