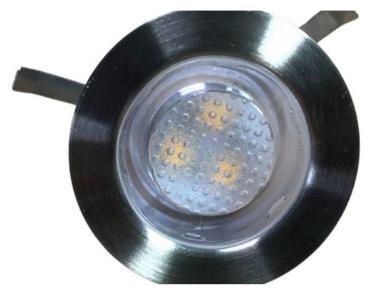

### **Product Specifications**

| Part Number      | 230640                                   |
|------------------|------------------------------------------|
| ССТ              | 3000K & 4000K                            |
| Fixture Colour   | Silver Trim                              |
| Fixture Material | Stainless Steel and Plastic              |
| Dimensions       | 30mm diameter x 27mm, 21mm diameter hole |
| IP Rating        | IP67                                     |
| Lifespan         | 50,000 hours                             |