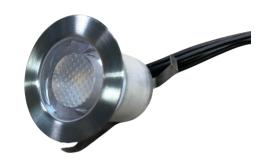

### **Product Specifications**

| Part Number      | 230640                                   |
|------------------|------------------------------------------|
| ССТ              | 3000K & 4000K                            |
| Fixture Colour   | Silver Trim                              |
| Fixture Material | Stainless Steel and Plastic              |
| Dimensions       | 30mm diameter x 27mm, 21mm diameter hole |
| IP Rating        | IP67                                     |
| Lifespan         | 50,000 hours                             |

Leads 2 in and out leads, 500mm

each