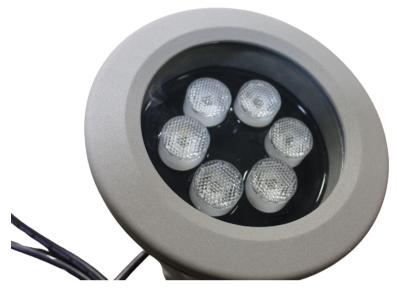

# **LED SPOT LIGHTS**

### **Product Specifications**

| Part Number      | 230612                  |  |
|------------------|-------------------------|--|
| ССТ              | RGB, White 3000K        |  |
| Fixture Colour   | Grey                    |  |
| Fixture Material | Aluminum                |  |
| Dimensions       | 125 x 150 mm, 515 grams |  |
| IP Rating        | IP65                    |  |
| Lifespan         | 50,000 hours            |  |

Beam Angle 15°, 45°

|  | Electrical           |                                  |  |
|--|----------------------|----------------------------------|--|
|  | Input Voltage        | 24 VDC                           |  |
|  | Power<br>Consumption | 10W/27W/36W                      |  |
|  | Environment          | -20°C to +40°C<br>Indoor/Outdoor |  |
|  | Remark               | Direct Replacement               |  |