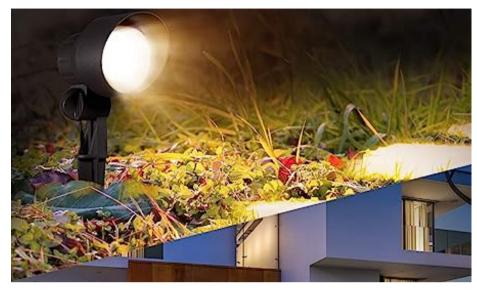

# LED BROWN LANDSCAPE SPOTLIGHT

230551-Brown - Specification Sheet

## **APPLICATIONS:**

• Accent light for up or downlighting of outdoor features such as stone work, bushes, trees and garden features.