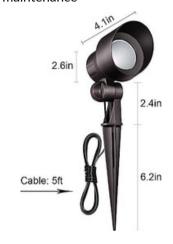

#### **Product Specifications**

| Part Number      | 230551-Brown                            |
|------------------|-----------------------------------------|
| ССТ              | 3000K Warm White                        |
| Fixture Colour   | Brown                                   |
| Fixture Material | Aluminum and Glass                      |
| Dimensions       | 60mm x 104mm x 60mm, 160mm stake length |
| IP Rating        | IP65                                    |
| Lifespan         | 50,000 hours                            |

#### **Electrical**

| Input Voltage        | 12 VDC               |
|----------------------|----------------------|
| Power<br>Consumption | 5 W                  |
| Wire                 | 5 ft pre-wired leads |