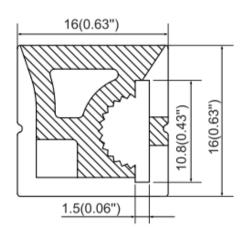

## **Features**

- 16mm wide, 16mm deep
- White silicone finish
- Best for accent lighting, neon type lighting
- Suitable with most flexible LED Strips
- Mounting Options: Plastic or Metal Clips, Magnets, Swivel Clips, VHB, and Suspended Steel Wire