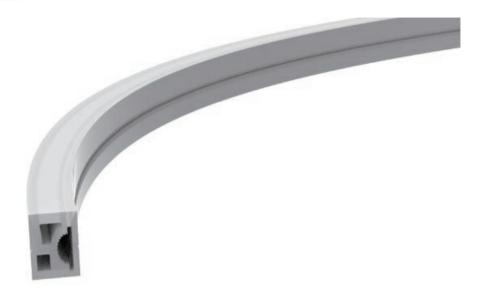

## LED LARGE SILICONE EXTRUSION

S1616-S

Experience dynamic lighting with Zortech LED's \$1616-\$ large silicone extrusion. Seamlessly blend LED strips for a versatile and captivating "do it yourself" neon type lighting, great for indoor and outdoor applications.

## **Features**

- 16mm wide, 16mm deep
- White silicone finish
- Best for accent lighting, neon type lighting
- Suitable with most flexible LED Strips
- Mounting Options: Plastic or Metal Clips, Magnets, Swivel Clips, VHB, and Suspended Steel Wire