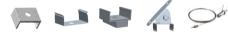

## **Features**

- 16mm wide, 16mm deep
- White silicone finish
- Best for accent lighting, neon type lighting
- Suitable with most flexible LED Strips
- Mounting Options: Plastic or Metal Clips, Magnets, Swivel Clips, VHB, and Suspended Steel Wire

## **Mounting Options**