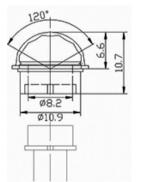

#### SPECIFICATIONS

Size: 55x10mm

Colour: White, Circuit Board Base Material: Plastic sensor cover Luminous Flux: 4400 lms Lifespan: 50,000 hours Detection Range: <2m

Delay Time: about 40 seconds Remark: Direct replacement

# 10mm 55mm