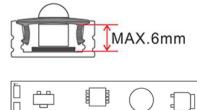

#### SPECIFICATIONS

Size: 55x10mm

Colour: White, Circuit Board Base Material: Plastic sensor cover Luminous Flux: 4400 lms Lifespan: 50,000 hours Detection Range: <2m

Delay Time: about 40 seconds Remark: Direct replacement