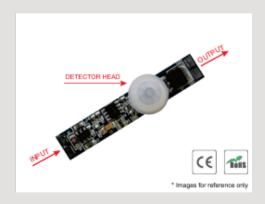

#### **FEATURES**

- PIR sensor switch 130006 can be assembled into lighting fixtures, so the lighting fixture can automatically turn on when any part of human body is approaching within 2 meters from the sensor.
- The lighting fixture equipped with this PIR sensor will stay on if the human body stays within 2 meters from the sensor.
- It will turn off in 40 seconds after human body move away more than 2 meters.

#### BENEFITS

- 12/24 VDC Motion Sensor, is compatible with most extrusion profiles.
- Automatically ON/OFF