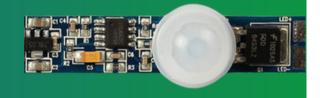

#### **FEATURES**

- PIR sensor switch 130006 can be assembled into lighting fixtures, so the lighting fixture can automatically turn on when any part of human body is approaching within 2 meters from the sensor.
- The lighting fixture equipped with this PIR sensor will stay on if the human body stays within 2 meters from the sensor.
- It will turn off in 40 seconds after human body move away more than 2 meters.

#### SPECIFICATIONS

Size: 55x10mm

Colour: White, Circuit Board Base Material: Plastic sensor cover Luminous Flux: 4400 lms Lifespan: 50,000 hours Detection Range: <2m

Delay Time: about 40 seconds Remark: Direct replacement