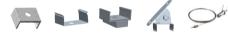

## LED SMALL SILICONE EXTRUSION

S1010-T







Experience dynamic lighting with Zortech LED's S1010-T small silicone extrusion. Seamlessly blend LED strips for a versatile and captivating "do it yourself" neon type lighting, great for indoor and outdoor applications.

## **Features**

- 10mm wide, 10mm deep
- White silicone finish
- Best for accent lighting, neon type lighting
- Suitable with most flexible LED Strips
- Mounting Options: Plastic or Metal Clips, Magnets, Swivel Clips, VHB, and Suspended Steel Wire

## **Finish Options**



**LED Engine Compatibility** 

Compatible with LED strips up to 7mm wide

## **Mounting Options**