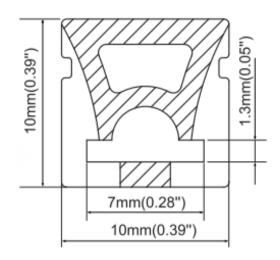

## **Features**

- 10mm wide, 10mm deep
- White silicone finish
- Best for accent lighting, neon type lighting
- Suitable with most flexible LED Strips
- Mounting Options: Plastic or Metal Clips, Magnets, Swivel Clips, VHB, and Suspended Steel Wire

## **Finish Options**

**LED Engine Compatibility** 

Compatible with LED strips up to 7mm wide