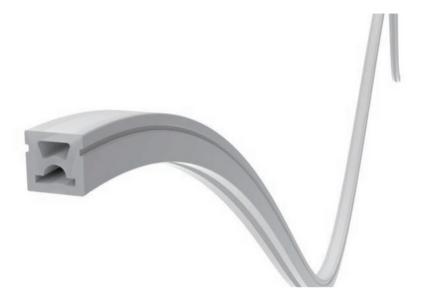

## LED SMALL SILICONE EXTRUSION

S1010-T

Experience dynamic lighting with Zortech LED's S1010-T small silicone extrusion. Seamlessly blend LED strips for a versatile and captivating "do it yourself" neon type lighting, great for indoor and outdoor applications.

## **Features**

- 10mm wide, 10mm deep
- White silicone finish
- Best for accent lighting, neon type lighting
- Suitable with most flexible LED Strips
- Mounting Options: Plastic or Metal Clips, Magnets, Swivel Clips, VHB, and Suspended Steel Wire